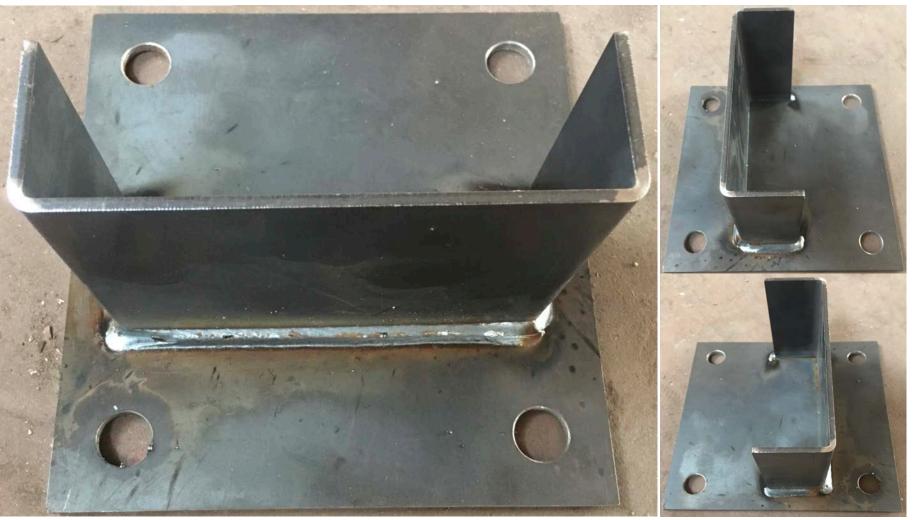

## **Upright Base Welding Machine**

This machine is used to weld Upright Base, faster and better quality. Welding Speed : 3PCS/min(90\*40mm) Machine Size : 2.4m\*0.8m\*2m Operation Video: <u>https://youtu.be/jJHanHHeY4M</u>