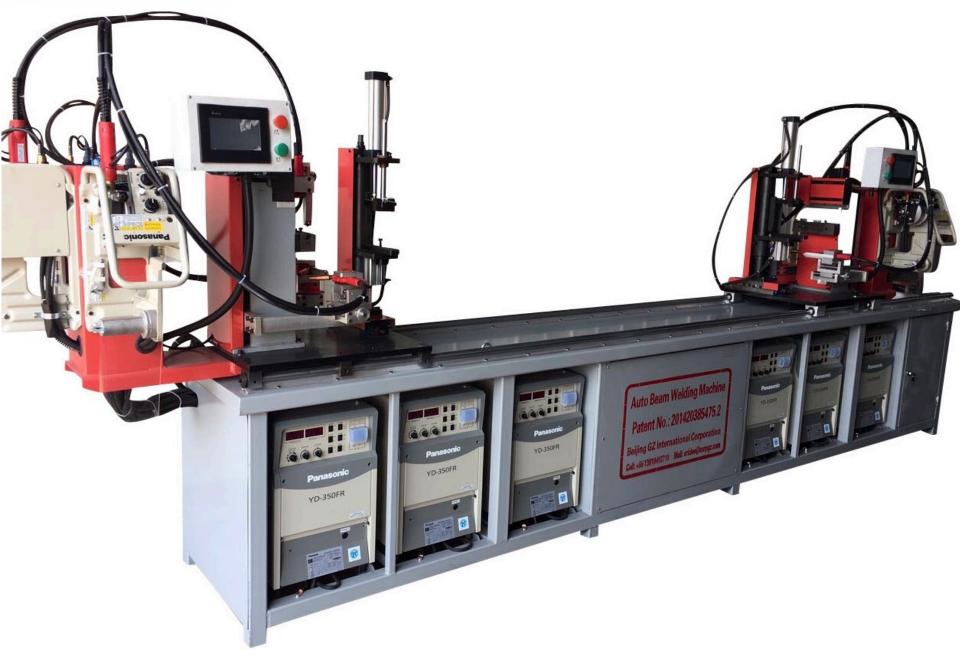

Welding Machines for Storage Industry

**3 Edges Beam Welding Machine** 

This machine can weld Step Beam, Box Beam, C Channel Beam etc, welding 2 sides, 3 sides and 4 sides. 60 to 90PCS per hour. Operation Video: <u>https://youtu.be/yroxNx6vCzl</u>