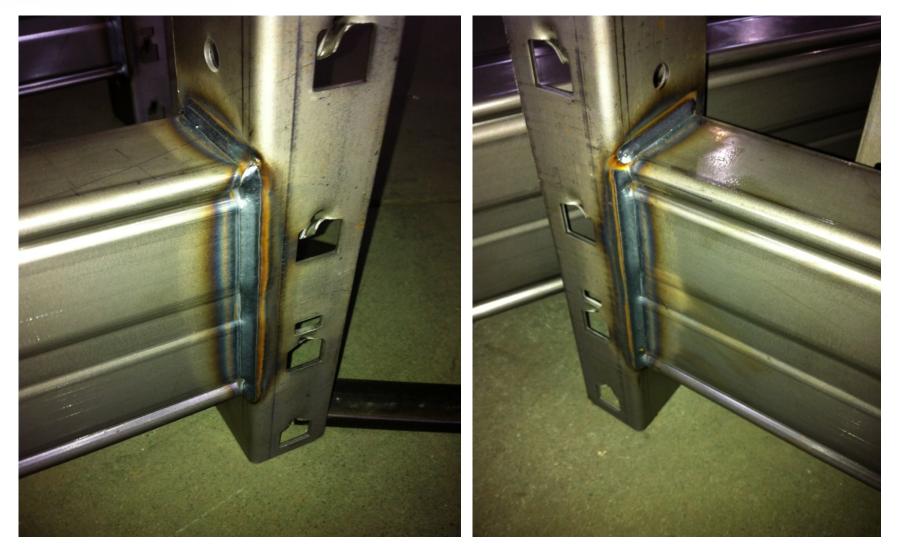

Welding Machines for Storage Industry

**3 Edges Beam Welding Machine** 

This machine can weld Step Beam, Box Beam, C Channel Beam etc, welding 2 sides, 3 sides and 4 sides. 60 to 90PCS per hour. Operation Video: <u>https://youtu.be/yroxNx6vCzl</u>