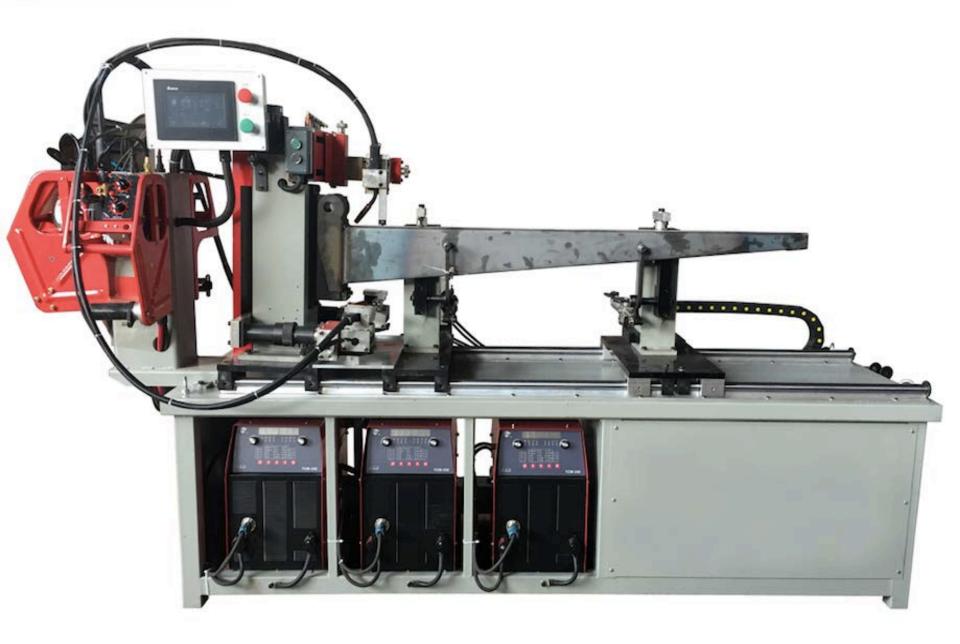

## **Cantilever Rack Welding Machine**

This machine is used to weld cantilever rack, faster and better quality. Welding Speed : 1PCS/min Operation Video: <u>https://youtu.be/vF8lqocf260</u>