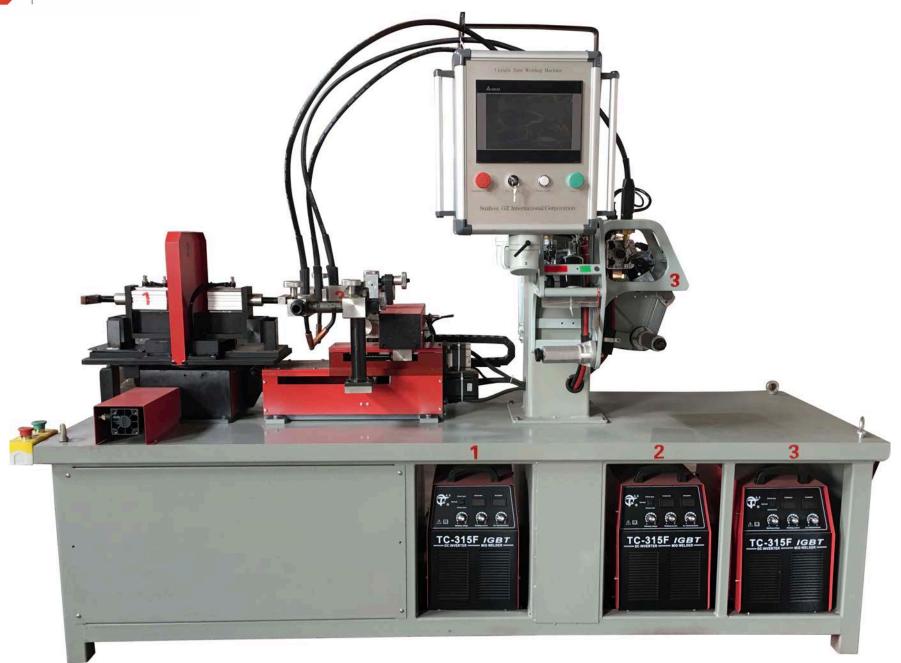

## **Upright Base Welding Machine**

This machine is used to weld Upright Base, faster and better quality. Welding Speed : 3PCS/min(90\*40mm) Machine Size : 2.4m\*0.8m\*2m Operation Video: <u>https://youtu.be/jJHanHHeY4M</u>