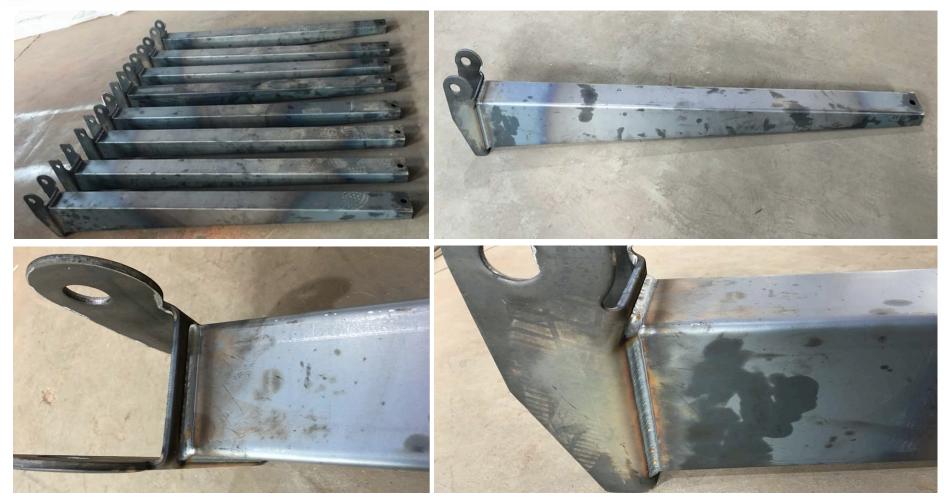

## **Cantilever Rack Welding Machine**

This machine is used to weld cantilever rack, faster and better quality. Welding Speed : 1PCS/min Operation Video: <u>https://youtu.be/vF8lqocf260</u>